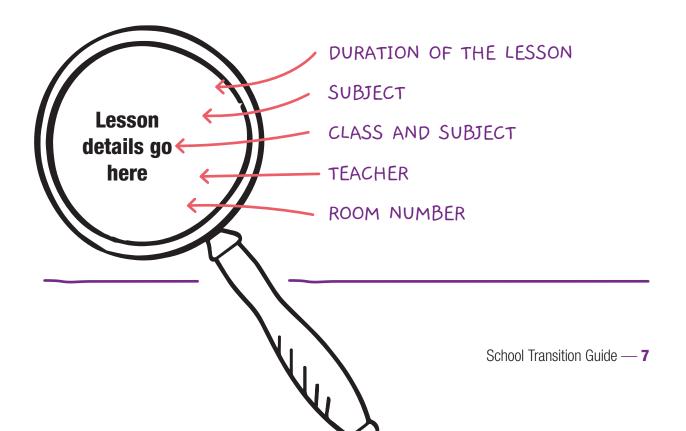

**Time** Title

| Monday  | Lesson<br>details go<br>here | Lesson<br>details go<br>here | Break | Lesson<br>details go<br>here | Lesson<br>details go<br>here | Lunch | Lesson<br>details go<br>here |
|---------|------------------------------|------------------------------|-------|------------------------------|------------------------------|-------|------------------------------|
| Tuesday | Lesson<br>details go<br>here | Lesson<br>details go<br>here | Break | Lesson<br>details go<br>here | Lesson<br>details go<br>here | Lunch | Lesson<br>details go<br>here |