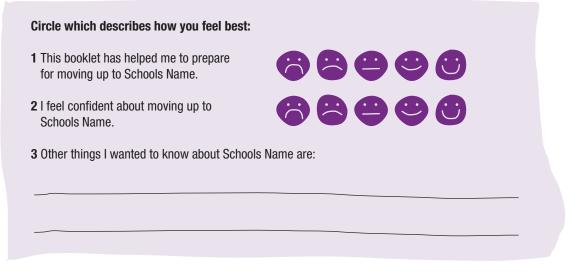

#### Parents/Carers: Please complete the following:

- 1 Have you other children at this school already? Yes/No
- 2 Have you looked through the booklet? Yes/No

If you have, how useful did you find it? Circle the emoji that best describes how you feel.

3 Is there anything else you think should have been included? Please add any ideas.

Thank you! Please remind your child to take this page to school with them and hand it in when they start.